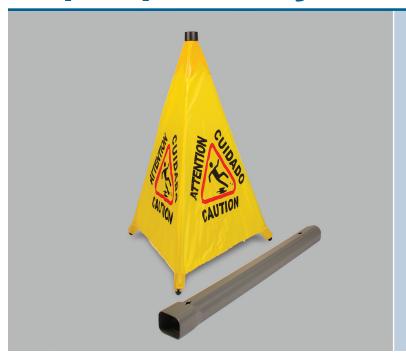

## Features and Benefits

- Three-sided pop-up cone has safety message on all sides
- Bright yellow reflective fabric for maximum visibility
- English and Spanish on all three sides
- Folds to fit into included tube for easy storage
- Storage tube has holes for mounting to walls or doors (hardware not included)
- Yellow fabric

## Quickly set-up safety cone in hazardous areas

Quickly mark wet or otherwise hazardous areas with three-sided pop-up cone. Bright yellow reflective fabric provides maximum visibility, with the safety message in both English and Spanish on all three sides.

The cone folds to fit into the included tube for easy storage and quick access when needed.